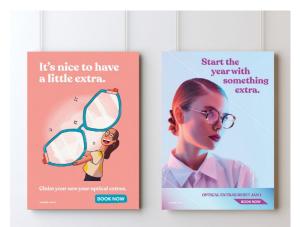

## 'A Little Extra'

This design is available in both an illustrative and photographic version, so you can choose the option that best represents your customer demographic. These campaigns are an eye-catching way to remind consumers to claim their optical extras.