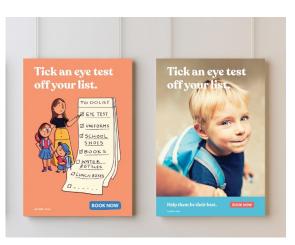

## 'Tick off a Test'

With the approaching holiday period, it's easy to get lost in the endless tasks that arise at the end of the year. This campaign acts as a reminder to tick off an eye test before the school year begins. Tailor your campaign to your consumer demographic with emotive and illustrative options available.