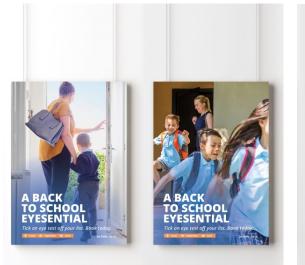

## 'Back to School'

Remind your customers that there is so much to look forward to, and that eyehealth plays a key role in children's ability to accomplish their goals. There are two options to choose from for this campaign, each featuring kids from a different age group (primary or high school).