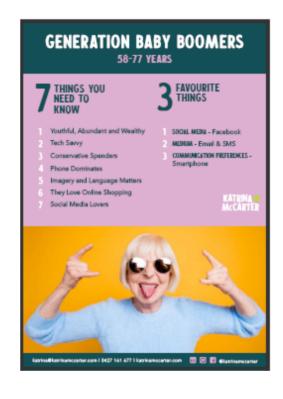

#### Generational Marketing Fact Sheets

To recap the 7 things you need to know and the 3 favourite things of each generation, Generational Marketing fact sheets are now available for viewing in the ProLearn Knowledge Library.